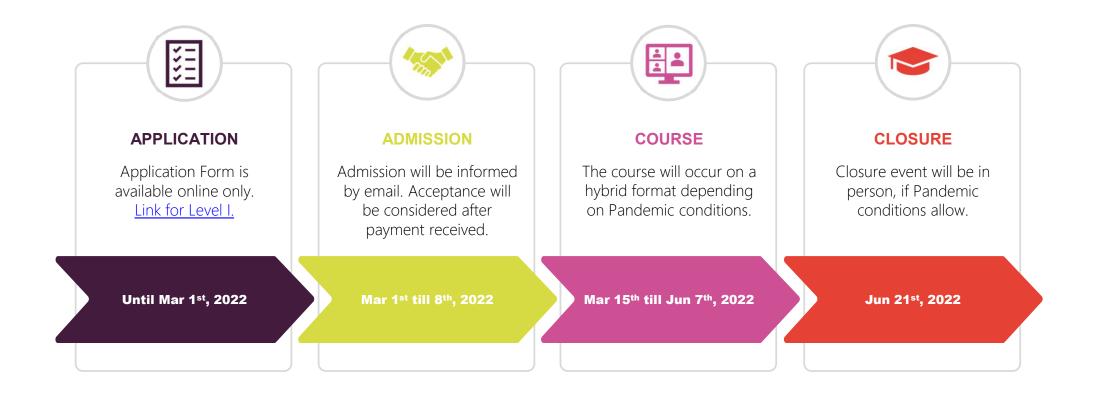

#### Level I Brain, mind, body – neurosciences in action – Course Timeline

Level I Brain, mind, body – neurosciences in action – Program Structure

### Level I: HOPE

Brain, mind, body – neurosciences in action

<u>Level I: Hope - Brain, mind, body -</u> <u>neurosciences in Action,</u> is a **15 weeks course,** with weekly sessions.

The course is **mainly online**\*, with synchronous and asynchronous learning opportunities. Weekly sessions, will occur on Tuesdays from 7:00 p.m. to 9:00 pm.

#### Level II: DRUCKER'S CHOICE

• Life design & talent management

Level I, *Brain, mind, body - neurosciences in Action, is a* **15 weeks course, with weekly sessions.** The course is **mainly online\***, with synchronous and asynchronous learning opportunities. Weekly sessions, will occur on Tuesdays from 7:00 p.m. to 9:00 pm.