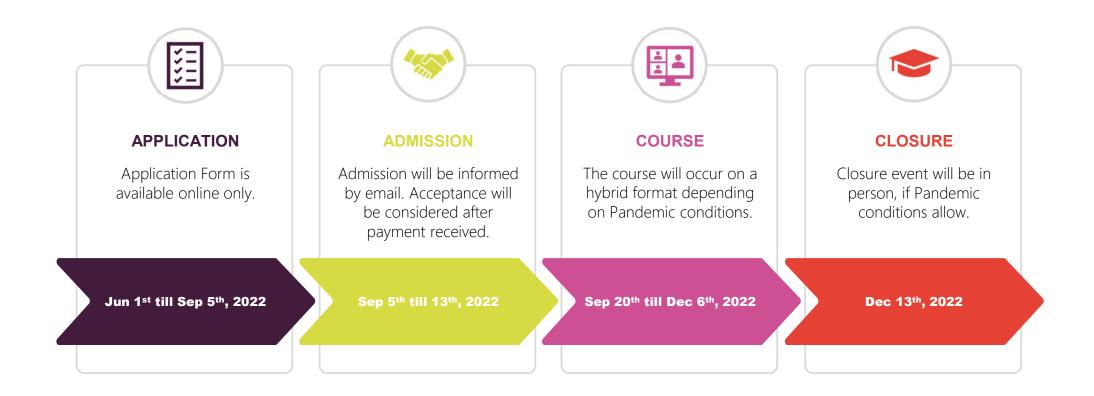

#### Level II Life design & talent management – Course Timeline

Level II Life design & talent management – Program Structure

- Life Design Approaches to Talent: Principles, Contents, Exercises, Plan
- Sharing Best Practices from Leaders (diversity testimonies from leaders having experience from a wide range of economic sectors)
- Writing a Personal Talent Playbook

### Level II: DRUCKER'S CHOICE

Life design & talent management

Level II: Drucker's Choice - Life Design & <u>Talent Management</u>, is a 1**3 weeks course**, with weekly sessions.

The course is **mainly online**\*, with synchronous and asynchronous learning opportunities. Weekly sessions, will occur on Tuesdays from 7:00 p.m. to 9:00 pm.

Level II, Life Design & Talent Management, is a 1**3 weeks course, with weekly sessions.** The course is **mainly online**\*, with synchronous and asynchronous learning opportunities. Weekly sessions, will occur on Tuesdays from 7:00 p.m. to 9:00 pm.